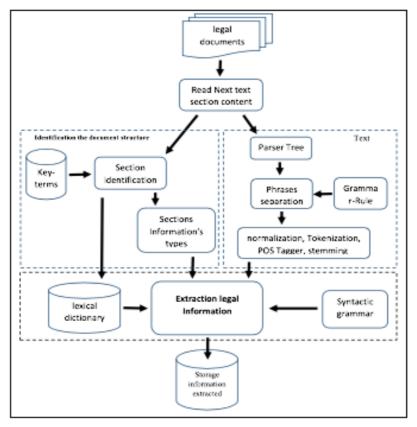

The proposed approach comprises Three main steps, shown in Figure 1 1- Identification the document structure parts:

This step is responsible any section identification of the document' structure that is being processed currently. To content-based section identification, this step used predefined key terms. the output of this step used by small lexical dictionary to determines key terms that relates to the treated section currently. and determines the types of information extractedfrom the selected section.

2- Text processing: This step is preprocessing includes many sub-stepsA. Sentences and phrases separation:

This process is due to the targeted documents texts properties in the current work, no punctuation in text to allows to splitting. Combine the sentence parser tree which generate using Stanford library and a lightweight grammar rule are exploit in phrases separation.

B. Arabic text normalization, Tokenization, POS Tagger, stemming: in This step executed set of processes to initialize the text for processing in next steps, include the normalization is important process and focuses on text Arabic, is process to noisy remove from text Arabic and transforming to standard format. As well as for text stemming processing is grouping different terms with same meaning and forms into standard form. POS Tagger is used by the lightweight sentences patterns

3- Information Extraction: This step to recognize and extracted the phrases that contain Information required from the previous step output. syntactic grammar is apply by rely on lightweight sentences patterns that alteration depending on section identification and in the presence of the lexical dictionary and the sections information's types identifier.

4- Store extracted information: store extracted information: This step to index each document legal decision and the information which extracted.

Fig1. The Proposed Approach Architecture

5. The Proposed Approach Implementation